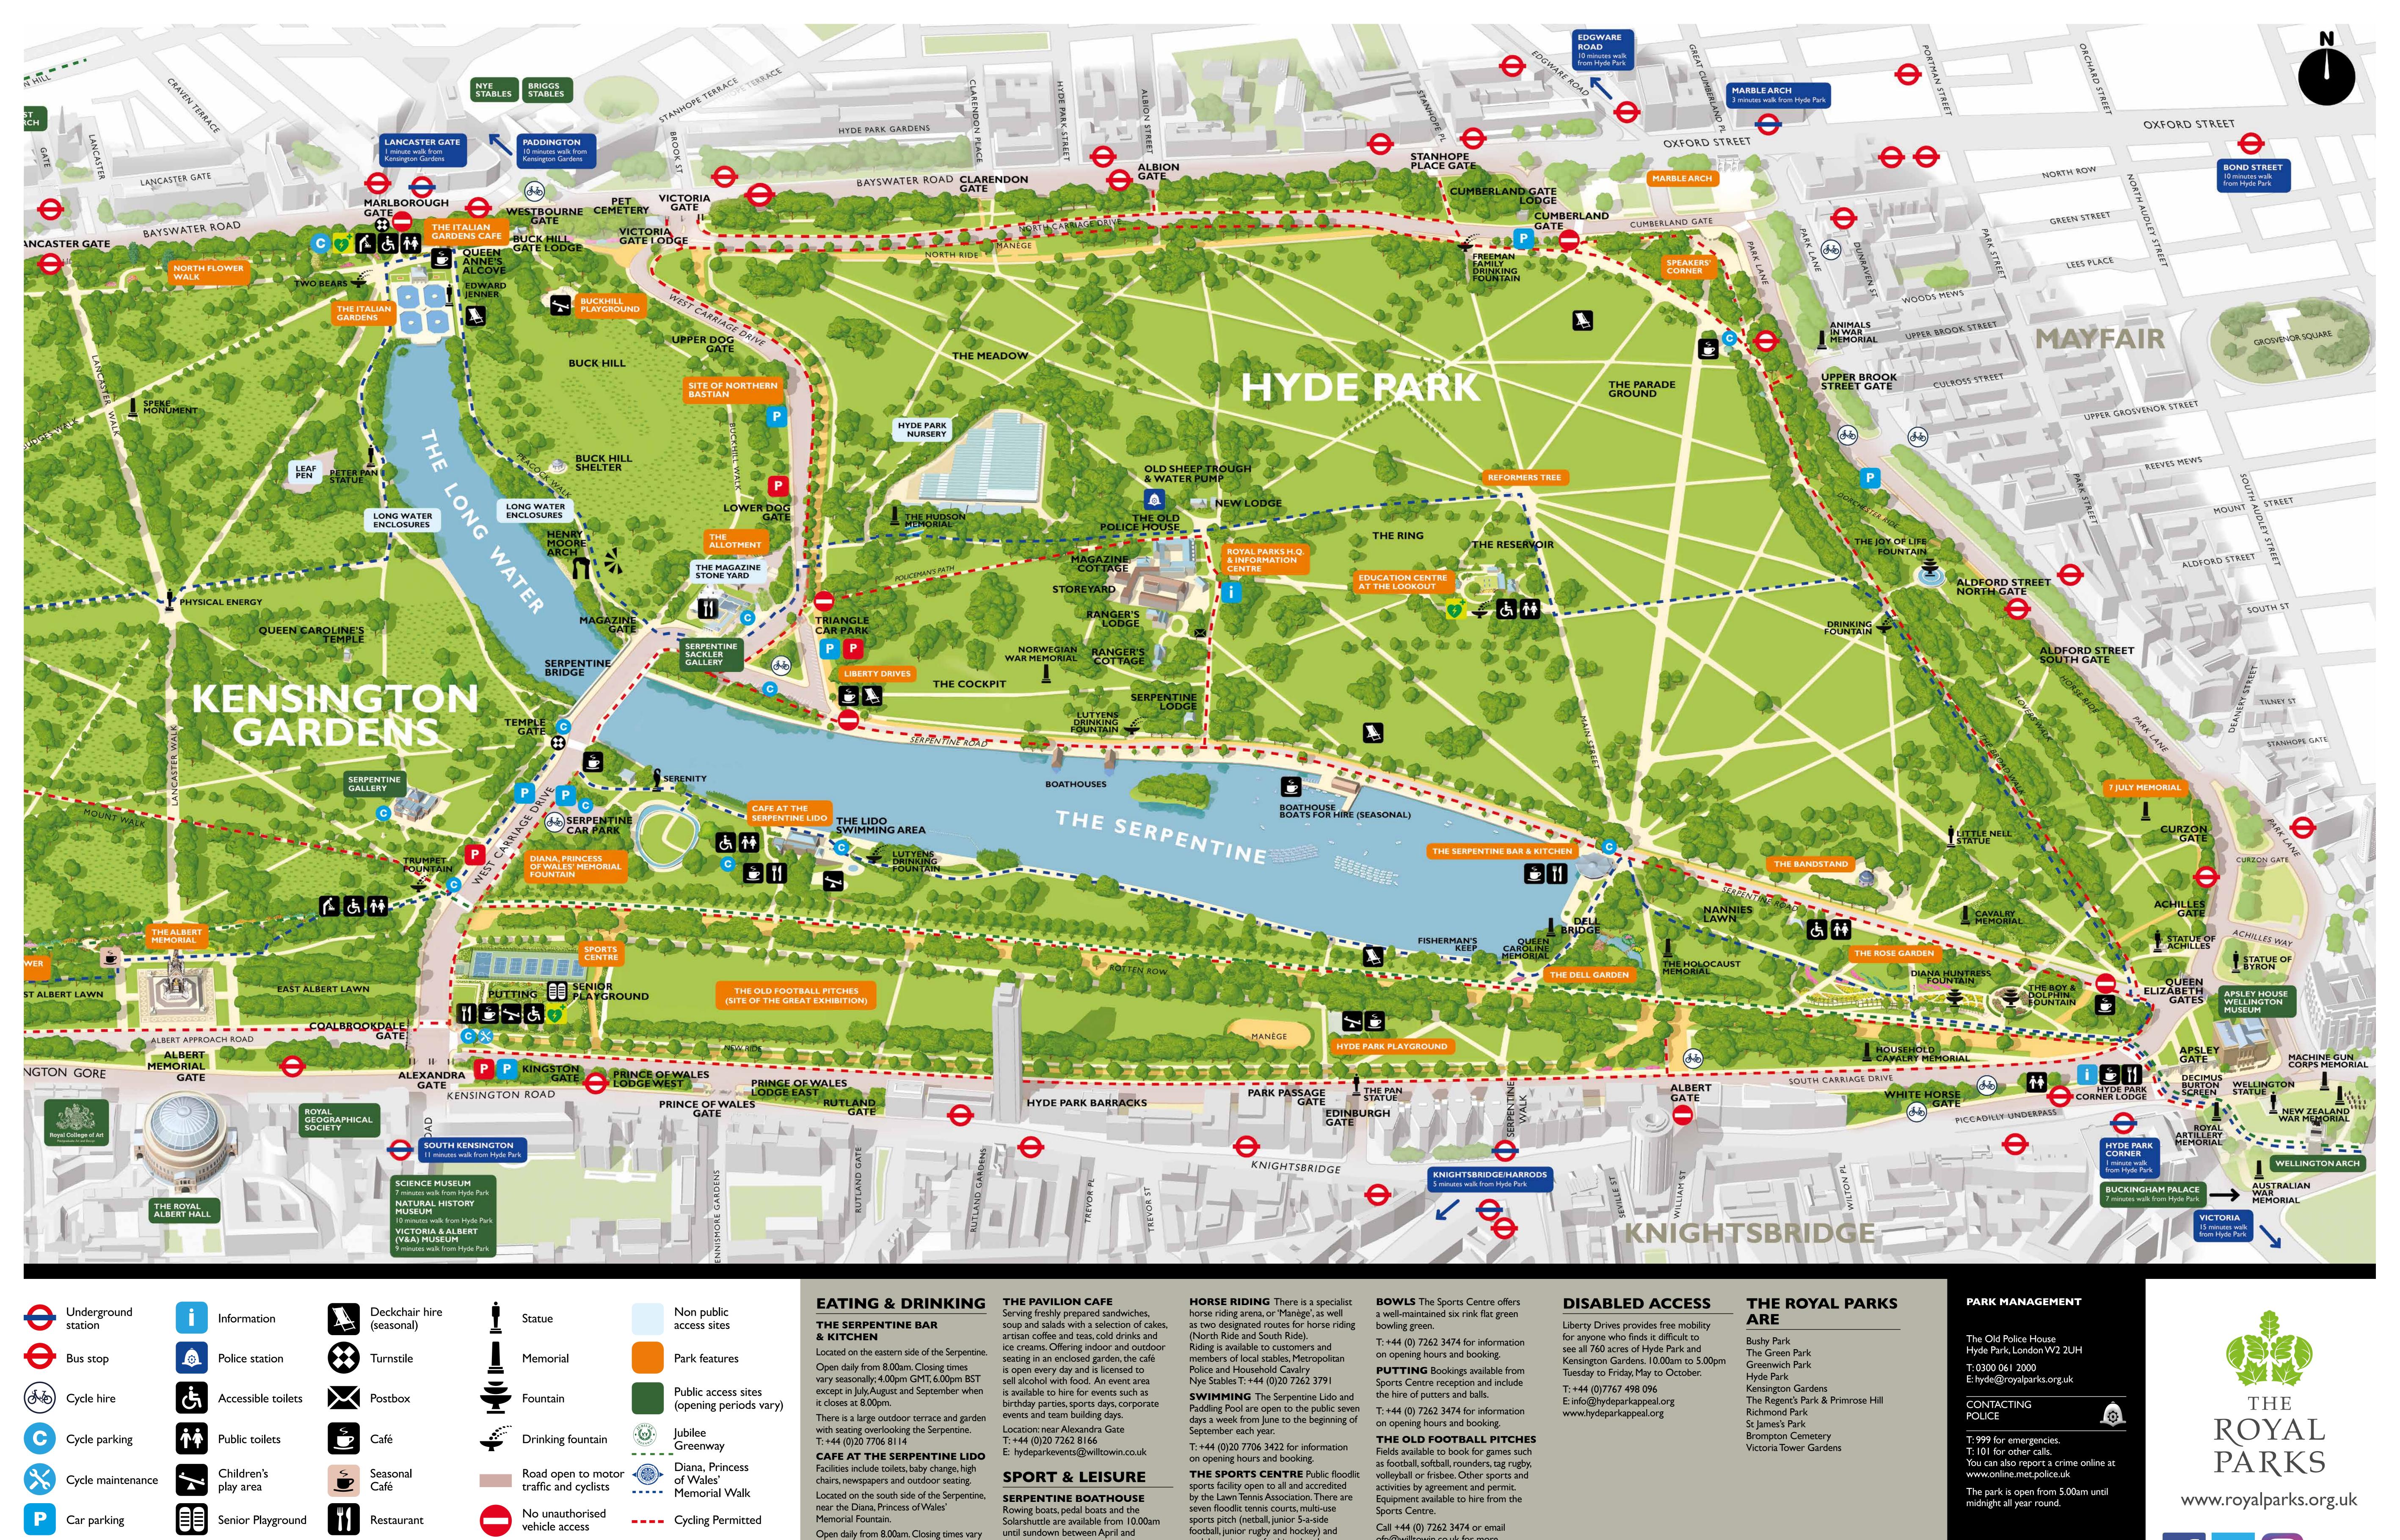

ofp@willtowin.co.uk for more

The Royal Parks is a charity registered with the Charity Commission no. I 172042 and a company

limited by guarantee registered in England & Wales no. 10016100 (VAT No. 261 4640 19)

information.

padel tennis court for hire plus showers

T: +44 (0)20 7262 3474 to book or visit

and changing rooms.

www.willtowin.co.uk

October. Please ring on the day for

E: enquiry@theboathouselondon.co.uk

more specific times.

T: +44 (0)20 7262 1330

seasonally; 4.00pm GMT, 6.00pm BST except

in July and August when it closes at 8.00pm.

T: +44 (0)20 7706 7098

Defibrillator

Disabled car parking

WALKING DISTANCE (MINUTES)